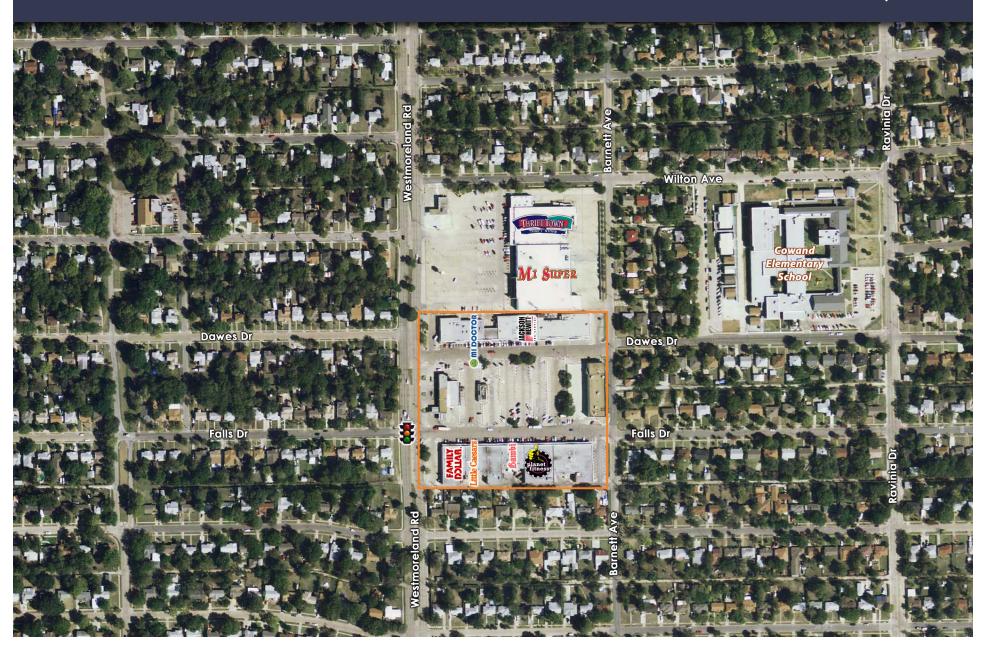

## Westmoreland Heights Village Dallas, Texas

| 2 Twice the Ice         3222 Falls         2,500           3 Little Caesar's Pizza         3220 Falls         2,750           4 Signature Home Furniture         3214 Falls         8,500           5 Taqueria         3212 Falls         1,600           6 Del Norte Bakery         3210 Falls         1,600           7 Ad Nails         3208 Falls         1,360           8 Bambi Beauty Salon         3206 Falls         1,840           9 Planet Fitness         3200 Falls         17,200           10 Borjas Western Wear         3106 Falls         3,241           11 \$0.99 Store         3102 Falls         7,920           12 C-Store         3249 Dawes         3,080           13 Mi Doctor         3249 Dawes         5,214           14 Westmoreland Dental         3237 Dawes         2,800           15 Guadalupe Pena         3231 Dawes         400           16 Paragon Hair         3229 Dawes         600           17 Nutriclub         3227 Dawes         600           18 Olga's Unisex Beauty         3225 Dawes         400           19 Chamoy         3223 Dawes         825           20 Heights Barber Shop         3221 Dawes         1,140           21 AVAILABLE         3219 Dawes <th>1</th> <th>Family Dollar</th> <th>3230 Falls</th> <th>9,800</th> | 1     | Family Dollar               | 3230 Falls  | 9,800  |  |
|----------------------------------------------------------------------------------------------------------------------------------------------------------------------------------------------------------------------------------------------------------------------------------------------------------------------------------------------------------------------------------------------------------------------------------------------------------------------------------------------------------------------------------------------------------------------------------------------------------------------------------------------------------------------------------------------------------------------------------------------------------------------------------------------------------------------------------------------------------------------------------------------------------------------------------------------------------------------------------------------------------------------------------------------------------------------------------------------------------------------------------------------------------------------------------------------------------------------------------------------------------------------------------------------|-------|-----------------------------|-------------|--------|--|
| 4         Signature Home Furniture         3214 Falls         8,500           5         Taqueria         3212 Falls         1,600           6         Del Norte Bakery         3210 Falls         1,600           7         Ad Nails         3208 Falls         1,360           8         Bambi Beauty Salon         3206 Falls         1,360           9         Planet Fitness         3200 Falls         17,200           10         Borjas Western Wear         3106 Falls         3,241           11         \$0.99 Store         3102 Falls         7,920           12         C-Store         3249 Dawes         3,080           13         Mi Doctor         3249 Dawes         5,214           14         Westmoreland Dental         3237 Dawes         2,800           15         Guadalupe Pena         3231 Dawes         400           16         Paragon Hair         3229 Dawes         600           18         Olga's Unisex Beauty         3225 Dawes         400           19         Chamoy         3223 Dawes         825           20         Heights Barber Shop         3221 Dawes         1,140           21         AVAILABLE         3219 Dawes         3,600 <td>2</td> <td></td> <td>3222 Falls</td> <td>2,500</td>                                            | 2     |                             | 3222 Falls  | 2,500  |  |
| 5         Taqueria         3212 Falls         1,600           6         Del Norte Bakery         3210 Falls         1,600           7         Ad Nails         3208 Falls         1,360           8         Bambi Beauty Salon         3206 Falls         1,360           9         Planet Fitness         3200 Falls         17,200           10         Borjas Western Wear         3106 Falls         3,241           11         \$0.99 Store         3102 Falls         7,920           12         C-Store         3249 Dawes         3,080           13         Mi Doctor         3249 Dawes         5,214           14         Westmoreland Dental         3237 Dawes         2,800           15         Guadalupe Pena         3231 Dawes         400           16         Paragon Hair         3229 Dawes         600           17         Nutriclub         3227 Dawes         600           18         Olga's Unisex Beauty         3225 Dawes         400           19         Chamoy         3223 Dawes         825           20         Heights Barber Shop         3221 Dawes         870           21         AVAILABLE         3219 Dawes         870                                                                                                                        | 3     | Little Caesar's Pizza       | 3220 Falls  | 2,750  |  |
| 6         Del Norte Bakery         3210 Falls         1,600           7         Ad Nails         3208 Falls         1,360           8         Bambi Beauty Salon         3206 Falls         1,840           9         Planet Fitness         3200 Falls         17,200           10         Borjas Western Wear         3106 Falls         3,241           11         \$0.99 Store         3102 Falls         7,920           12         C-Store         3249 Dawes         3,080           13         Mi Doctor         3249 Dawes         5,214           14         Westmoreland Dental         3237 Dawes         2,800           15         Guadalupe Pena         3231 Dawes         400           16         Paragon Hair         3229 Dawes         600           17         Nutriclub         3227 Dawes         600           18         Olga's Unisex Beauty         3225 Dawes         825           20         Heights Barber Shop         3221 Dawes         825           20         Heights Barber Shop         3221 Dawes         870           21         AVAILABLE         3219 Dawes         5,600           23         Partida Music & Video         3213 Dawes                                                                                                         |       | Signature Home Furniture    | 3214 Falls  | 8,500  |  |
| 7         Ad Nails         3208 Falls         1,360           8         Bambi Beauty Salon         3206 Falls         1,840           9         Planet Fitness         3200 Falls         17,200           10         Borjas Western Wear         3106 Falls         3,241           11         \$0.99 Store         3102 Falls         7,920           12         C-Store         3249 Dawes         3,080           13         Mi Doctor         3249 Dawes         5,214           14         Westmoreland Dental         3237 Dawes         2,800           15         Guadalupe Pena         3231 Dawes         400           16         Paragon Hair         3229 Dawes         600           17         Nutriclub         3227 Dawes         600           18         Olga's Unisex Beauty         3225 Dawes         825           20         Heights Barber Shop         3221 Dawes         825           20         Heights Barber Shop         3221 Dawes         870           21         AVAILABLE         3219 Dawes         5,600           23         Partida Music & Video         3213 Dawes         2,400           24         Jackson Hewitt Tax Services         3123 Dawes                                                                                             |       | Taqueria                    | 3212 Falls  | 1,600  |  |
| 8         Bambi Beauty Salon         3206 Falls         1,840           9         Planet Fitness         3200 Falls         17,200           10         Borjas Western Wear         3106 Falls         3,241           11         \$0.99 Store         3102 Falls         7,920           12         C-Store         3249 Dawes         3,080           13         Mi Doctor         3249 Dawes         5,214           14         Westmoreland Dental         3237 Dawes         2,800           15         Guadalupe Pena         3231 Dawes         400           16         Paragon Hair         3229 Dawes         600           17         Nutriclub         3227 Dawes         600           18         Olga's Unisex Beauty         3225 Dawes         400           19         Chamoy         3223 Dawes         825           20         Heights Barber Shop         3221 Dawes         870           21         AVAILABLE         3219 Dawes         870           22         Select Coin Laundry         3217 Dawes         2,600           24         Jackson Hewitt Tax Services         3123 Dawes         2,400           25         AmVets Post/Bingo         3115 Dawes                                                                                                    |       | Del Norte Bakery            | 3210 Falls  | 1,600  |  |
| 9         Planet Fitness         3200 Falls         17,200           10         Borjas Western Wear         3106 Falls         3,241           11         \$0.99 Store         3102 Falls         7,920           12         C-Store         3249 Dawes         3,080           13         Mi Doctor         3249 Dawes         5,214           14         Westmoreland Dental         3237 Dawes         2,800           15         Guadalupe Pena         3231 Dawes         400           16         Paragon Hair         3229 Dawes         600           17         Nutriclub         3227 Dawes         600           18         Olga's Unisex Beauty         3225 Dawes         400           19         Chamoy         3223 Dawes         825           20         Heights Barber Shop         3221 Dawes         870           21         AVAILABLE         3219 Dawes         870           22         Select Coin Laundry         3217 Dawes         2,600           23         Partida Music & Video         3213 Dawes         2,300           24         Jackson Hewitt Tax Services         3123 Dawes         2,300           25         AmVets Post/Bingo         3115 Dawes                                                                                                | 7     | Ad Nails                    | 3208 Falls  | 1,360  |  |
| 10       Borjas Western Wear       3106 Falls       3,241         11       \$0.99 Store       3102 Falls       7,920         12       C-Store       3249 Dawes       3,080         13       Mi Doctor       3249 Dawes       5,214         14       Westmoreland Dental       3237 Dawes       2,800         15       Guadalupe Pena       3231 Dawes       400         16       Paragon Hair       3229 Dawes       600         17       Nutriclub       3227 Dawes       600         18       Olga's Unisex Beauty       3225 Dawes       400         19       Chamoy       3223 Dawes       825         20       Heights Barber Shop       3221 Dawes       1,140         21       AVAILABLE       3219 Dawes       870         22       Select Coin Laundry       3217 Dawes       5,600         23       Partida Music & Video       3213 Dawes       2,400         24       Jackson Hewitt Tax Services       3123 Dawes       2,300         25       AmVets Post/Bingo       3115 Dawes       9,000         26       AVAILABLE       3107 Dawes       1,600         27/28       Tienda Ana Salvadorena       3108 Dawes                                                                                                                                                               | 8     | Bambi Beauty Salon          | 3206 Falls  |        |  |
| 11       \$0.99 Store       3102 Falls       7,920         12       C-Store       3249 Dawes       3,080         13       Mi Doctor       3249 Dawes       5,214         14       Westmoreland Dental       3237 Dawes       2,800         15       Guadalupe Pena       3231 Dawes       400         16       Paragon Hair       3229 Dawes       600         17       Nutriclub       3227 Dawes       600         18       Olga's Unisex Beauty       3225 Dawes       400         19       Chamoy       3223 Dawes       825         20       Heights Barber Shop       3221 Dawes       1,140         21       AVAILABLE       3219 Dawes       870         22       Select Coin Laundry       3217 Dawes       5,600         23       Partida Music & Video       3213 Dawes       2,400         24       Jackson Hewitt Tax Services       3123 Dawes       2,300         25       AmVets Post/Bingo       3115 Dawes       9,000         26       AVAILABLE       3107 Dawes       1,600         27/28       Tienda Ana Salvadorena       3106 Dawes       1,139         30       Grupo Un Camino Mejor       3108 Da                                                                                                                                                                | 9     |                             | 3200 Falls  | 17,200 |  |
| 12         C-Store         3249 Dawes         3,080           13         Mi Doctor         3249 Dawes         5,214           14         Westmoreland Dental         3237 Dawes         2,800           15         Guadalupe Pena         3231 Dawes         400           16         Paragon Hair         3229 Dawes         600           17         Nutriclub         3227 Dawes         600           18         Olga's Unisex Beauty         3225 Dawes         400           19         Chamoy         3223 Dawes         825           20         Heights Barber Shop         3221 Dawes         1,140           21         AVAILABLE         3219 Dawes         870           22         Select Coin Laundry         3217 Dawes         5,600           23         Partida Music & Video         3213 Dawes         2,400           24         Jackson Hewitt Tax Services         3123 Dawes         2,300           25         AmVets Post/Bingo         3115 Dawes         9,000           26         AVAILABLE         3107 Dawes         1,600           27/28         Tienda Ana Salvadorena         3106 Dawes         1,139           29         AVAILABLE         3102 Dawes                                                                                                | 10    | Borjas Western Wear         | 3106 Falls  | 3,241  |  |
| 13         Mi Doctor         3249 Dawes         5,214           14         Westmoreland Dental         3237 Dawes         2,800           15         Guadalupe Pena         3231 Dawes         400           16         Paragon Hair         3229 Dawes         600           17         Nutriclub         3227 Dawes         600           18         Olga's Unisex Beauty         3225 Dawes         400           19         Chamoy         3223 Dawes         825           20         Heights Barber Shop         3221 Dawes         870           21         AVAILABLE         3219 Dawes         870           22         Select Coin Laundry         3217 Dawes         5,600           23         Partida Music & Video         3213 Dawes         2,400           24         Jackson Hewitt Tax Services         3123 Dawes         2,300           25         AmVets Post/Bingo         3115 Dawes         9,000           26         AVAILABLE         3107 Dawes         1,600           27/28         Tienda Ana Salvadorena         3106 Dawes         1,620           30         Grupo Un Camino Mejor         3108 Dawes         1,620           31         Peking Kitchen         1                                                                                        | 11    |                             | 3102 Falls  | 7,920  |  |
| 14       Westmoreland Dental       3237 Dawes       2,800         15       Guadalupe Pena       3231 Dawes       400         16       Paragon Hair       3229 Dawes       600         17       Nutriclub       3227 Dawes       600         18       Olga's Unisex Beauty       3225 Dawes       400         19       Chamoy       3223 Dawes       825         20       Heights Barber Shop       3221 Dawes       1,140         21       AVAILABLE       3219 Dawes       870         22       Select Coin Laundry       3217 Dawes       5,600         23       Partida Music & Video       3213 Dawes       2,400         24       Jackson Hewitt Tax Services       3123 Dawes       2,300         25       AmVets Post/Bingo       3115 Dawes       9,000         26       AVAILABLE       3107 Dawes       1,600         27/28       Tienda Ana Salvadorena       3106 Dawes       1,139         29       AVAILABLE       3102 Dawes       540         30       Grupo Un Camino Mejor       3108 Dawes       1,620         31       Peking Kitchen       1710 Norman       2,100         32       AVAILABLE       1711 Norman <td>12</td> <td>C-Store</td> <td>3249 Dawes</td> <td></td>                                                                                              | 12    | C-Store                     | 3249 Dawes  |        |  |
| 15         Guadalupe Pena         3231 Dawes         400           16         Paragon Hair         3229 Dawes         600           17         Nutriclub         3227 Dawes         600           18         Olga's Unisex Beauty         3225 Dawes         400           19         Chamoy         3223 Dawes         825           20         Heights Barber Shop         3221 Dawes         1,140           21         AVAILABLE         3219 Dawes         870           22         Select Coin Laundry         3217 Dawes         5,600           23         Partida Music & Video         3213 Dawes         2,400           24         Jackson Hewitt Tax Services         3123 Dawes         2,300           25         AmVets Post/Bingo         3115 Dawes         9,000           26         AVAILABLE         3107 Dawes         1,600           27/28         Tienda Ana Salvadorena         3106 Dawes         1,139           29         AVAILABLE         3102 Dawes         540           30         Grupo Un Camino Mejor         3108 Dawes         1,620           31         Peking Kitchen         1710 Norman         2,100           32         AVAILABLE         1711 Norma                                                                                        | 13    | Mi Doctor                   | 3249 Dawes  | 5,214  |  |
| 15         Guadalupe Pena         3231 Dawes         400           16         Paragon Hair         3229 Dawes         600           17         Nutriclub         3227 Dawes         600           18         Olga's Unisex Beauty         3225 Dawes         400           19         Chamoy         3223 Dawes         825           20         Heights Barber Shop         3221 Dawes         1,140           21         AVAILABLE         3219 Dawes         870           22         Select Coin Laundry         3217 Dawes         5,600           23         Partida Music & Video         3213 Dawes         2,400           24         Jackson Hewitt Tax Services         3123 Dawes         2,300           25         AmVets Post/Bingo         3115 Dawes         9,000           26         AVAILABLE         3107 Dawes         1,600           27/28         Tienda Ana Salvadorena         3106 Dawes         1,139           29         AVAILABLE         3102 Dawes         540           30         Grupo Un Camino Mejor         3108 Dawes         1,620           31         Peking Kitchen         1710 Norman         2,100           32         AVAILABLE         1711 Norma                                                                                        |       |                             |             | ,      |  |
| 16         Paragon Hair         3229 Dawes         600           17         Nutriclub         3227 Dawes         600           18         Olga's Unisex Beauty         3225 Dawes         400           19         Chamoy         3223 Dawes         825           20         Heights Barber Shop         3221 Dawes         1,140           21         AVAILABLE         3219 Dawes         870           22         Select Coin Laundry         3217 Dawes         5,600           23         Partida Music & Video         3213 Dawes         2,400           24         Jackson Hewitt Tax Services         3123 Dawes         2,300           25         AmVets Post/Bingo         3115 Dawes         9,000           26         AVAILABLE         3107 Dawes         1,600           27/28         Tienda Ana Salvadorena         3106 Dawes         1,139           29         AVAILABLE         3102 Dawes         540           30         Grupo Un Camino Mejor         3108 Dawes         1,620           31         Peking Kitchen         1710 Norman         2,100           32         AVAILABLE         1711 Norman         615           34         Good Deal Tires & Wheels <td< td=""><td></td><td>Westmoreland Dental</td><td>3237 Dawes</td><td>2,800</td></td<>        |       | Westmoreland Dental         | 3237 Dawes  | 2,800  |  |
| 17         Nutriclub         3227 Dawes         600           18         Olga's Unisex Beauty         3225 Dawes         400           19         Chamoy         3223 Dawes         825           20         Heights Barber Shop         3221 Dawes         1,140           21         AVAILABLE         3219 Dawes         870           22         Select Coin Laundry         3217 Dawes         5,600           23         Partida Music & Video         3213 Dawes         2,400           24         Jackson Hewitt Tax Services         3123 Dawes         2,300           25         AmVets Post/Bingo         3115 Dawes         9,000           26         AVAILABLE         3107 Dawes         1,600           27/28         Tienda Ana Salvadorena         3106 Dawes         1,139           29         AVAILABLE         3102 Dawes         540           30         Grupo Un Camino Mejor         3108 Dawes         1,620           31         Peking Kitchen         1710 Norman         2,100           32         AVAILABLE         1711 Norman         2,040           33         Payless Insurance         1717 Norman         615           34         Good Deal Tires & Wheels                                                                                        |       | Guadalupe Pena              | 3231 Dawes  | 400    |  |
| 18         Olga's Unisex Beauty         3225 Dawes         400           19         Chamoy         3223 Dawes         825           20         Heights Barber Shop         3221 Dawes         1,140           21         AVAILABLE         3219 Dawes         870           22         Select Coin Laundry         3217 Dawes         5,600           23         Partida Music & Video         3213 Dawes         2,400           24         Jackson Hewitt Tax Services         3123 Dawes         2,300           25         AmVets Post/Bingo         3115 Dawes         9,000           26         AVAILABLE         3107 Dawes         1,600           27/28         Tienda Ana Salvadorena         3106 Dawes         1,139           29         AVAILABLE         3102 Dawes         540           30         Grupo Un Camino Mejor         3108 Dawes         1,620           31         Peking Kitchen         1710 Norman         2,100           32         AVAILABLE         1711 Norman         2,040           33         Payless Insurance         1717 Norman         615           34         Good Deal Tires & Wheels         1700-1716 S.<br>Westmoreland         3,683           35         <                                                                            |       | Paragon Hair                | 3229 Dawes  | 600    |  |
| 19         Chamoy         3223 Dawes         825           20         Heights Barber Shop         3221 Dawes         1,140           21         AVAILABLE         3219 Dawes         870           22         Select Coin Laundry         3217 Dawes         5,600           23         Partida Music & Video         3213 Dawes         2,400           24         Jackson Hewitt Tax Services         3123 Dawes         2,300           25         AmVets Post/Bingo         3115 Dawes         9,000           26         AVAILABLE         3107 Dawes         1,600           27/28         Tienda Ana Salvadorena         3106 Dawes         1,139           29         AVAILABLE         3102 Dawes         540           30         Grupo Un Camino Mejor         3108 Dawes         1,620           31         Peking Kitchen         1710 Norman         2,100           32         AVAILABLE         1711 Norman         2,040           33         Payless Insurance         1717 Norman         615           34         Good Deal Tires & Wheels         1700-1716 S.<br>Westmoreland         3,683           35         Sprint Spectrum         n/a         -                                                                                                                 | 17    |                             |             | 600    |  |
| 20         Heights Barber Shop         3221 Dawes         1,140           21         AVAILABLE         3219 Dawes         870           22         Select Coin Laundry         3217 Dawes         5,600           23         Partida Music & Video         3213 Dawes         2,400           24         Jackson Hewitt Tax Services         3123 Dawes         2,300           25         AmVets Post/Bingo         3115 Dawes         9,000           26         AVAILABLE         3107 Dawes         1,600           27/28         Tienda Ana Salvadorena         3106 Dawes         1,139           29         AVAILABLE         3102 Dawes         540           30         Grupo Un Camino Mejor         3108 Dawes         1,620           31         Peking Kitchen         1710 Norman         2,100           32         AVAILABLE         1711 Norman         2,040           33         Payless Insurance         1717 Norman         615           34         Good Deal Tires & Wheels         1700-1716 S.<br>Westmoreland         3,683           35         Sprint Spectrum         n/a         -                                                                                                                                                                            | 18    | Olga's Unisex Beauty        | 3225 Dawes  | 400    |  |
| 21       AVAILABLE       3219 Dawes       870         22       Select Coin Laundry       3217 Dawes       5,600         23       Partida Music & Video       3213 Dawes       2,400         24       Jackson Hewitt Tax Services       3123 Dawes       2,300         25       AmVets Post/Bingo       3115 Dawes       9,000         26       AVAILABLE       3107 Dawes       1,600         27/28       Tienda Ana Salvadorena       3106 Dawes       1,139         29       AVAILABLE       3102 Dawes       540         30       Grupo Un Camino Mejor       3108 Dawes       1,620         31       Peking Kitchen       1710 Norman       2,100         32       AVAILABLE       1711 Norman       2,040         33       Payless Insurance       1717 Norman       615         34       Good Deal Tires & Wheels       1700-1716 S.<br>Westmoreland       3,683         35       Sprint Spectrum       n/a       -                                                                                                                                                                                                                                                                                                                                                                    |       |                             |             | 825    |  |
| 22         Select Coin Laundry         3217 Dawes         5,600           23         Partida Music & Video         3213 Dawes         2,400           24         Jackson Hewitt Tax Services         3123 Dawes         2,300           25         AmVets Post/Bingo         3115 Dawes         9,000           26         AVAILABLE         3107 Dawes         1,600           27/28         Tienda Ana Salvadorena         3106 Dawes         1,139           29         AVAILABLE         3102 Dawes         540           30         Grupo Un Camino Mejor         3108 Dawes         1,620           31         Peking Kitchen         1710 Norman         2,100           32         AVAILABLE         1711 Norman         2,040           33         Payless Insurance         1717 Norman         615           34         Good Deal Tires & Wheels         1700-1716 S.<br>Westmoreland         3,683           35         Sprint Spectrum         n/a         -                                                                                                                                                                                                                                                                                                                    |       |                             | 3221 Dawes  | 1,140  |  |
| 23       Partida Music & Video       3213 Dawes       2,400         24       Jackson Hewitt Tax Services       3123 Dawes       2,300         25       AmVets Post/Bingo       3115 Dawes       9,000         26       AVAJLABLE       3107 Dawes       1,600         27/28       Tienda Ana Salvadorena       3106 Dawes       1,139         29       AVAJLABLE       3102 Dawes       540         30       Grupo Un Camino Mejor       3108 Dawes       1,620         31       Peking Kitchen       1710 Norman       2,100         32       AVAILABLE       1711 Norman       2,040         33       Payless Insurance       1717 Norman       615         34       Good Deal Tires & Wheels       1700-1716 S. Westmoreland       3,683         35       Sprint Spectrum       n/a       -                                                                                                                                                                                                                                                                                                                                                                                                                                                                                               |       |                             |             |        |  |
| 24       Jackson Hewitt Tax Services       3123 Dawes       2,300         25       AmVets Post/Bingo       3115 Dawes       9,000         26       AVAILABLE       3107 Dawes       1,600         27/28       Tienda Ana Salvadorena       3106 Dawes       1,139         29       AVAILABLE       3102 Dawes       540         30       Grupo Un Camino Mejor       3108 Dawes       1,620         31       Peking Kitchen       1710 Norman       2,100         32       AVAILABLE       1711 Norman       2,040         33       Payless Insurance       1717 Norman       615         34       Good Deal Tires & Wheels       1700-1716 S.<br>Westmoreland       3,683         35       Sprint Spectrum       n/a       -                                                                                                                                                                                                                                                                                                                                                                                                                                                                                                                                                                | 22    | Select Coin Laundry         | 3217 Dawes  | 5,600  |  |
| 25         AmVets Post/Bingo         3115 Dawes         9,000           26         AVAILABLE         3107 Dawes         1,600           27/28         Tienda Ana Salvadorena         3106 Dawes         1,139           29         AVAILABLE         3102 Dawes         540           30         Grupo Un Camino Mejor         3108 Dawes         1,620           31         Peking Kitchen         1710 Norman         2,100           32         AVAILABLE         1711 Norman         2,040           33         Payless Insurance         1717 Norman         615           34         Good Deal Tires & Wheels         1700-1716 S. Westmoreland         3,683           35         Sprint Spectrum         n/a         -                                                                                                                                                                                                                                                                                                                                                                                                                                                                                                                                                               | 23    | Partida Music & Video       | 3213 Dawes  |        |  |
| 26         AVAILABLE         3107 Dawes         1,600           27/28         Tienda Ana Salvadorena         3106 Dawes         1,139           29         AVAILABLE         3102 Dawes         540           30         Grupo Un Camino Mejor         3108 Dawes         1,620           31         Peking Kitchen         1710 Norman         2,100           32         AVAILABLE         1711 Norman         2,040           33         Payless Insurance         1717 Norman         615           34         Good Deal Tires & Wheels         1700-1716 S. Westmoreland         3,683           35         Sprint Spectrum         n/a         -                                                                                                                                                                                                                                                                                                                                                                                                                                                                                                                                                                                                                                       |       | Jackson Hewitt Tax Services |             | 2,300  |  |
| 27/28         Tienda Ana Salvadorena         3106 Dawes         1,139           29         AVAILABLE         3102 Dawes         540           30         Grupo Un Camino Mejor         3108 Dawes         1,620           31         Peking Kitchen         1710 Norman         2,100           32         AVAILABLE         1711 Norman         2,040           33         Payless Insurance         1717 Norman         615           34         Good Deal Tires & Wheels         1700-1716 S. Westmoreland         3,683           35         Sprint Spectrum         n/a         -                                                                                                                                                                                                                                                                                                                                                                                                                                                                                                                                                                                                                                                                                                       |       |                             | 3115 Dawes  |        |  |
| 29         AVAILABLE         3102 Dawes         540           30         Grupo Un Camino Mejor         3108 Dawes         1,620           31         Peking Kitchen         1710 Norman         2,100           32         AVAILABLE         1711 Norman         2,040           33         Payless Insurance         1717 Norman         615           34         Good Deal Tires & Wheels         1700-1716 S. Westmoreland         3,683           35         Sprint Spectrum         n/a         -                                                                                                                                                                                                                                                                                                                                                                                                                                                                                                                                                                                                                                                                                                                                                                                       |       |                             |             |        |  |
| 30         Grupo Un Camino Mejor         3108 Dawes         1,620           31         Peking Kitchen         1710 Norman         2,100           32         AVAILABLE         1711 Norman         2,040           33         Payless Insurance         1717 Norman         615           34         Good Deal Tires & Wheels         1700-1716 S. Westmoreland         3,683           35         Sprint Spectrum         n/a         -                                                                                                                                                                                                                                                                                                                                                                                                                                                                                                                                                                                                                                                                                                                                                                                                                                                     | 27/28 |                             | 3106 Dawes  | 1,139  |  |
| 31         Peking Kitchen         1710 Norman         2,100           32         AVAILABLE         1711 Norman         2,040           33         Payless Insurance         1717 Norman         615           34         Good Deal Tires & Wheels         1700-1716 S. Westmoreland         3,683           35         Sprint Spectrum         n/a         -                                                                                                                                                                                                                                                                                                                                                                                                                                                                                                                                                                                                                                                                                                                                                                                                                                                                                                                                 | 29    |                             | 3102 Dawes  |        |  |
| 32         AVAILABLE         1711 Norman         2,040           33         Payless Insurance         1717 Norman         615           34         Good Deal Tires & Wheels         1700-1716 S. Westmoreland         3,683           35         Sprint Spectrum         n/a         -                                                                                                                                                                                                                                                                                                                                                                                                                                                                                                                                                                                                                                                                                                                                                                                                                                                                                                                                                                                                       | 30    |                             |             |        |  |
| 33         Payless Insurance         1717 Norman         615           34         Good Deal Tires & Wheels         1700-1716 S. Westmoreland         3,683           35         Sprint Spectrum         n/a         -                                                                                                                                                                                                                                                                                                                                                                                                                                                                                                                                                                                                                                                                                                                                                                                                                                                                                                                                                                                                                                                                        |       |                             | 1710 Norman | 2,100  |  |
| 34 Good Deal Tires & Wheels 1700-1716 S. Westmoreland 35 Sprint Spectrum n/a -                                                                                                                                                                                                                                                                                                                                                                                                                                                                                                                                                                                                                                                                                                                                                                                                                                                                                                                                                                                                                                                                                                                                                                                                               |       | AVAILABLE                   | 1711 Norman | 2,040  |  |
| 34 Good Deal Tires & Wheels Westmoreland 3,683 35 Sprint Spectrum n/a -                                                                                                                                                                                                                                                                                                                                                                                                                                                                                                                                                                                                                                                                                                                                                                                                                                                                                                                                                                                                                                                                                                                                                                                                                      | 33    | Payless Insurance           | 1717 Norman | 615    |  |
| 35 Sprint Spectrum n/a -                                                                                                                                                                                                                                                                                                                                                                                                                                                                                                                                                                                                                                                                                                                                                                                                                                                                                                                                                                                                                                                                                                                                                                                                                                                                     | 34    | Good Deal Tires & Wheels    |             | 3,683  |  |
|                                                                                                                                                                                                                                                                                                                                                                                                                                                                                                                                                                                                                                                                                                                                                                                                                                                                                                                                                                                                                                                                                                                                                                                                                                                                                              | JT    |                             |             |        |  |
| 36 Water Time n/a -                                                                                                                                                                                                                                                                                                                                                                                                                                                                                                                                                                                                                                                                                                                                                                                                                                                                                                                                                                                                                                                                                                                                                                                                                                                                          |       |                             |             | _      |  |
|                                                                                                                                                                                                                                                                                                                                                                                                                                                                                                                                                                                                                                                                                                                                                                                                                                                                                                                                                                                                                                                                                                                                                                                                                                                                                              | 36    | Water Time                  | n/a         | _      |  |