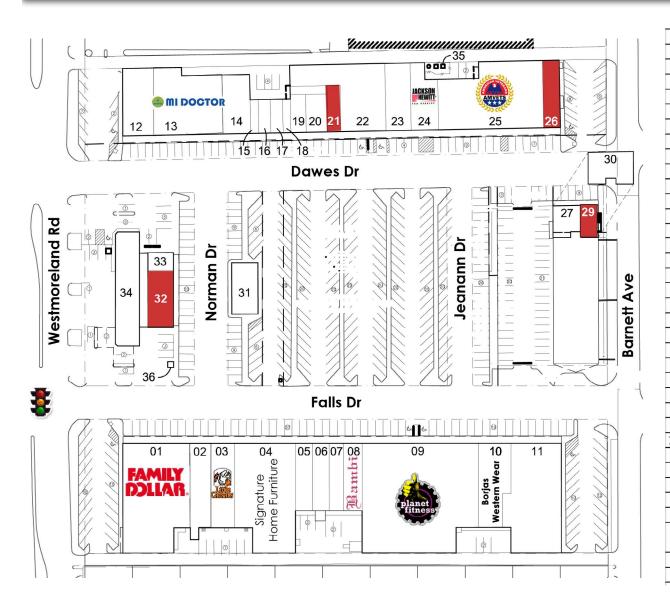

## Westmoreland Heights Village Dallas, Texas

| 2 Twice the Ice         3222 Falls         2,500           3 Little Caesar's Pizza         3220 Falls         2,750           4 Signature Home Furniture         3214 Falls         8,500           5 Taqueria         3212 Falls         1,600           6 Del Norte Bakery         3210 Falls         1,600           7 Ad Nails         3208 Falls         1,360           8 Bambi Beauty Salon         3206 Falls         1,840           9 Planet Fitness         3200 Falls         17,200           10 Borjas Western Wear         3106 Falls         3,241           11 \$0.99 Store         3102 Falls         7,920           12 C-Store         3249 Dawes         3,080           13 Mi Doctor         3249 Dawes         5,214           14 Westmoreland Dental         3237 Dawes         2,800           15 Guadalupe Pena         3231 Dawes         400           16 Paragon Hair         3229 Dawes         600           17 Nutriclub         3227 Dawes         600           18 Olga's Unisex Beauty         3225 Dawes         400           19 Chamoy         3223 Dawes         825           20 Heights Barber Shop         3221 Dawes         1,140           21 AVAILABLE         3219 Dawes <th>1</th> <th>Family Dollar</th> <th>3230 Falls</th> <th>9,800</th> | 1     | Family Dollar               | 3230 Falls  | 9,800  |  |
|----------------------------------------------------------------------------------------------------------------------------------------------------------------------------------------------------------------------------------------------------------------------------------------------------------------------------------------------------------------------------------------------------------------------------------------------------------------------------------------------------------------------------------------------------------------------------------------------------------------------------------------------------------------------------------------------------------------------------------------------------------------------------------------------------------------------------------------------------------------------------------------------------------------------------------------------------------------------------------------------------------------------------------------------------------------------------------------------------------------------------------------------------------------------------------------------------------------------------------------------------------------------------------------------|-------|-----------------------------|-------------|--------|--|
| 4         Signature Home Furniture         3214 Falls         8,500           5         Taqueria         3212 Falls         1,600           6         Del Norte Bakery         3210 Falls         1,600           7         Ad Nails         3208 Falls         1,360           8         Bambi Beauty Salon         3206 Falls         1,360           9         Planet Fitness         3200 Falls         17,200           10         Borjas Western Wear         3106 Falls         3,241           11         \$0.99 Store         3102 Falls         7,920           12         C-Store         3249 Dawes         3,080           13         Mi Doctor         3249 Dawes         5,214           14         Westmoreland Dental         3237 Dawes         2,800           15         Guadalupe Pena         3231 Dawes         400           16         Paragon Hair         3229 Dawes         600           18         Olga's Unisex Beauty         3225 Dawes         400           19         Chamoy         3223 Dawes         825           20         Heights Barber Shop         3221 Dawes         1,140           21         AVAILABLE         3219 Dawes         3,600 <td>2</td> <td></td> <td>3222 Falls</td> <td>2,500</td>                                            | 2     |                             | 3222 Falls  | 2,500  |  |
| 5         Taqueria         3212 Falls         1,600           6         Del Norte Bakery         3210 Falls         1,600           7         Ad Nails         3208 Falls         1,360           8         Bambi Beauty Salon         3206 Falls         1,360           9         Planet Fitness         3200 Falls         17,200           10         Borjas Western Wear         3106 Falls         3,241           11         \$0.99 Store         3102 Falls         7,920           12         C-Store         3249 Dawes         3,080           13         Mi Doctor         3249 Dawes         5,214           14         Westmoreland Dental         3237 Dawes         2,800           15         Guadalupe Pena         3231 Dawes         400           16         Paragon Hair         3229 Dawes         600           17         Nutriclub         3227 Dawes         600           18         Olga's Unisex Beauty         3225 Dawes         400           19         Chamoy         3223 Dawes         825           20         Heights Barber Shop         3221 Dawes         870           21         AVAILABLE         3219 Dawes         870                                                                                                                        | 3     | Little Caesar's Pizza       | 3220 Falls  | 2,750  |  |
| 6         Del Norte Bakery         3210 Falls         1,600           7         Ad Nails         3208 Falls         1,360           8         Bambi Beauty Salon         3206 Falls         1,840           9         Planet Fitness         3200 Falls         17,200           10         Borjas Western Wear         3106 Falls         3,241           11         \$0.99 Store         3102 Falls         7,920           12         C-Store         3249 Dawes         3,080           13         Mi Doctor         3249 Dawes         5,214           14         Westmoreland Dental         3237 Dawes         2,800           15         Guadalupe Pena         3231 Dawes         400           16         Paragon Hair         3229 Dawes         600           17         Nutriclub         3227 Dawes         600           18         Olga's Unisex Beauty         3225 Dawes         825           20         Heights Barber Shop         3221 Dawes         825           20         Heights Barber Shop         3221 Dawes         870           21         AVAILABLE         3219 Dawes         5,600           23         Partida Music & Video         3213 Dawes                                                                                                         |       | Signature Home Furniture    | 3214 Falls  | 8,500  |  |
| 7         Ad Nails         3208 Falls         1,360           8         Bambi Beauty Salon         3206 Falls         1,840           9         Planet Fitness         3200 Falls         17,200           10         Borjas Western Wear         3106 Falls         3,241           11         \$0.99 Store         3102 Falls         7,920           12         C-Store         3249 Dawes         3,080           13         Mi Doctor         3249 Dawes         5,214           14         Westmoreland Dental         3237 Dawes         2,800           15         Guadalupe Pena         3231 Dawes         400           16         Paragon Hair         3229 Dawes         600           17         Nutriclub         3227 Dawes         600           18         Olga's Unisex Beauty         3225 Dawes         825           20         Heights Barber Shop         3221 Dawes         825           20         Heights Barber Shop         3221 Dawes         870           21         AVAILABLE         3219 Dawes         5,600           23         Partida Music & Video         3213 Dawes         2,400           24         Jackson Hewitt Tax Services         3123 Dawes                                                                                             |       | Taqueria                    | 3212 Falls  | 1,600  |  |
| 8         Bambi Beauty Salon         3206 Falls         1,840           9         Planet Fitness         3200 Falls         17,200           10         Borjas Western Wear         3106 Falls         3,241           11         \$0.99 Store         3102 Falls         7,920           12         C-Store         3249 Dawes         3,080           13         Mi Doctor         3249 Dawes         5,214           14         Westmoreland Dental         3237 Dawes         2,800           15         Guadalupe Pena         3231 Dawes         400           16         Paragon Hair         3229 Dawes         600           17         Nutriclub         3227 Dawes         600           18         Olga's Unisex Beauty         3225 Dawes         400           19         Chamoy         3223 Dawes         825           20         Heights Barber Shop         3221 Dawes         870           21         AVAILABLE         3219 Dawes         870           22         Select Coin Laundry         3217 Dawes         2,600           24         Jackson Hewitt Tax Services         3123 Dawes         2,400           25         AmVets Post/Bingo         3115 Dawes                                                                                                    |       | Del Norte Bakery            | 3210 Falls  | 1,600  |  |
| 9         Planet Fitness         3200 Falls         17,200           10         Borjas Western Wear         3106 Falls         3,241           11         \$0.99 Store         3102 Falls         7,920           12         C-Store         3249 Dawes         3,080           13         Mi Doctor         3249 Dawes         5,214           14         Westmoreland Dental         3237 Dawes         2,800           15         Guadalupe Pena         3231 Dawes         400           16         Paragon Hair         3229 Dawes         600           17         Nutriclub         3227 Dawes         600           18         Olga's Unisex Beauty         3225 Dawes         400           19         Chamoy         3223 Dawes         825           20         Heights Barber Shop         3221 Dawes         870           21         AVAILABLE         3219 Dawes         870           22         Select Coin Laundry         3217 Dawes         2,600           23         Partida Music & Video         3213 Dawes         2,300           24         Jackson Hewitt Tax Services         3123 Dawes         2,300           25         AmVets Post/Bingo         3115 Dawes                                                                                                | 7     | Ad Nails                    | 3208 Falls  | 1,360  |  |
| 10       Borjas Western Wear       3106 Falls       3,241         11       \$0.99 Store       3102 Falls       7,920         12       C-Store       3249 Dawes       3,080         13       Mi Doctor       3249 Dawes       5,214         14       Westmoreland Dental       3237 Dawes       2,800         15       Guadalupe Pena       3231 Dawes       400         16       Paragon Hair       3229 Dawes       600         17       Nutriclub       3227 Dawes       600         18       Olga's Unisex Beauty       3225 Dawes       400         19       Chamoy       3223 Dawes       825         20       Heights Barber Shop       3221 Dawes       1,140         21       AVAILABLE       3219 Dawes       870         22       Select Coin Laundry       3217 Dawes       5,600         23       Partida Music & Video       3213 Dawes       2,400         24       Jackson Hewitt Tax Services       3123 Dawes       2,300         25       AmVets Post/Bingo       3115 Dawes       9,000         26       AVAILABLE       3107 Dawes       1,600         27/28       Tienda Ana Salvadorena       3108 Dawes                                                                                                                                                               | 8     | Bambi Beauty Salon          | 3206 Falls  |        |  |
| 11       \$0.99 Store       3102 Falls       7,920         12       C-Store       3249 Dawes       3,080         13       Mi Doctor       3249 Dawes       5,214         14       Westmoreland Dental       3237 Dawes       2,800         15       Guadalupe Pena       3231 Dawes       400         16       Paragon Hair       3229 Dawes       600         17       Nutriclub       3227 Dawes       600         18       Olga's Unisex Beauty       3225 Dawes       400         19       Chamoy       3223 Dawes       825         20       Heights Barber Shop       3221 Dawes       1,140         21       AVAILABLE       3219 Dawes       870         22       Select Coin Laundry       3217 Dawes       5,600         23       Partida Music & Video       3213 Dawes       2,400         24       Jackson Hewitt Tax Services       3123 Dawes       2,300         25       AmVets Post/Bingo       3115 Dawes       9,000         26       AVAILABLE       3107 Dawes       1,600         27/28       Tienda Ana Salvadorena       3106 Dawes       1,139         30       Grupo Un Camino Mejor       3108 Da                                                                                                                                                                | 9     |                             | 3200 Falls  | 17,200 |  |
| 12         C-Store         3249 Dawes         3,080           13         Mi Doctor         3249 Dawes         5,214           14         Westmoreland Dental         3237 Dawes         2,800           15         Guadalupe Pena         3231 Dawes         400           16         Paragon Hair         3229 Dawes         600           17         Nutriclub         3227 Dawes         600           18         Olga's Unisex Beauty         3225 Dawes         400           19         Chamoy         3223 Dawes         825           20         Heights Barber Shop         3221 Dawes         1,140           21         AVAILABLE         3219 Dawes         870           22         Select Coin Laundry         3217 Dawes         5,600           23         Partida Music & Video         3213 Dawes         2,400           24         Jackson Hewitt Tax Services         3123 Dawes         2,300           25         AmVets Post/Bingo         3115 Dawes         9,000           26         AVAILABLE         3107 Dawes         1,600           27/28         Tienda Ana Salvadorena         3106 Dawes         1,139           29         AVAILABLE         3102 Dawes                                                                                                | 10    | Borjas Western Wear         | 3106 Falls  | 3,241  |  |
| 13         Mi Doctor         3249 Dawes         5,214           14         Westmoreland Dental         3237 Dawes         2,800           15         Guadalupe Pena         3231 Dawes         400           16         Paragon Hair         3229 Dawes         600           17         Nutriclub         3227 Dawes         600           18         Olga's Unisex Beauty         3225 Dawes         400           19         Chamoy         3223 Dawes         825           20         Heights Barber Shop         3221 Dawes         870           21         AVAILABLE         3219 Dawes         870           22         Select Coin Laundry         3217 Dawes         5,600           23         Partida Music & Video         3213 Dawes         2,400           24         Jackson Hewitt Tax Services         3123 Dawes         2,300           25         AmVets Post/Bingo         3115 Dawes         9,000           26         AVAILABLE         3107 Dawes         1,600           27/28         Tienda Ana Salvadorena         3106 Dawes         1,620           30         Grupo Un Camino Mejor         3108 Dawes         1,620           31         Peking Kitchen         1                                                                                        | 11    |                             | 3102 Falls  | 7,920  |  |
| 14       Westmoreland Dental       3237 Dawes       2,800         15       Guadalupe Pena       3231 Dawes       400         16       Paragon Hair       3229 Dawes       600         17       Nutriclub       3227 Dawes       600         18       Olga's Unisex Beauty       3225 Dawes       400         19       Chamoy       3223 Dawes       825         20       Heights Barber Shop       3221 Dawes       1,140         21       AVAILABLE       3219 Dawes       870         22       Select Coin Laundry       3217 Dawes       5,600         23       Partida Music & Video       3213 Dawes       2,400         24       Jackson Hewitt Tax Services       3123 Dawes       2,300         25       AmVets Post/Bingo       3115 Dawes       9,000         26       AVAILABLE       3107 Dawes       1,600         27/28       Tienda Ana Salvadorena       3106 Dawes       1,139         29       AVAILABLE       3102 Dawes       540         30       Grupo Un Camino Mejor       3108 Dawes       1,620         31       Peking Kitchen       1710 Norman       2,100         32       AVAILABLE       1711 Norman <td>12</td> <td>C-Store</td> <td>3249 Dawes</td> <td></td>                                                                                              | 12    | C-Store                     | 3249 Dawes  |        |  |
| 15         Guadalupe Pena         3231 Dawes         400           16         Paragon Hair         3229 Dawes         600           17         Nutriclub         3227 Dawes         600           18         Olga's Unisex Beauty         3225 Dawes         400           19         Chamoy         3223 Dawes         825           20         Heights Barber Shop         3221 Dawes         1,140           21         AVAILABLE         3219 Dawes         870           22         Select Coin Laundry         3217 Dawes         5,600           23         Partida Music & Video         3213 Dawes         2,400           24         Jackson Hewitt Tax Services         3123 Dawes         2,300           25         AmVets Post/Bingo         3115 Dawes         9,000           26         AVAILABLE         3107 Dawes         1,600           27/28         Tienda Ana Salvadorena         3106 Dawes         1,139           29         AVAILABLE         3102 Dawes         540           30         Grupo Un Camino Mejor         3108 Dawes         1,620           31         Peking Kitchen         1710 Norman         2,100           32         AVAILABLE         1711 Norma                                                                                        | 13    | Mi Doctor                   | 3249 Dawes  | 5,214  |  |
| 15         Guadalupe Pena         3231 Dawes         400           16         Paragon Hair         3229 Dawes         600           17         Nutriclub         3227 Dawes         600           18         Olga's Unisex Beauty         3225 Dawes         400           19         Chamoy         3223 Dawes         825           20         Heights Barber Shop         3221 Dawes         1,140           21         AVAILABLE         3219 Dawes         870           22         Select Coin Laundry         3217 Dawes         5,600           23         Partida Music & Video         3213 Dawes         2,400           24         Jackson Hewitt Tax Services         3123 Dawes         2,300           25         AmVets Post/Bingo         3115 Dawes         9,000           26         AVAILABLE         3107 Dawes         1,600           27/28         Tienda Ana Salvadorena         3106 Dawes         1,139           29         AVAILABLE         3102 Dawes         540           30         Grupo Un Camino Mejor         3108 Dawes         1,620           31         Peking Kitchen         1710 Norman         2,100           32         AVAILABLE         1711 Norma                                                                                        |       |                             |             | ,      |  |
| 16         Paragon Hair         3229 Dawes         600           17         Nutriclub         3227 Dawes         600           18         Olga's Unisex Beauty         3225 Dawes         400           19         Chamoy         3223 Dawes         825           20         Heights Barber Shop         3221 Dawes         1,140           21         AVAILABLE         3219 Dawes         870           22         Select Coin Laundry         3217 Dawes         5,600           23         Partida Music & Video         3213 Dawes         2,400           24         Jackson Hewitt Tax Services         3123 Dawes         2,300           25         AmVets Post/Bingo         3115 Dawes         9,000           26         AVAILABLE         3107 Dawes         1,600           27/28         Tienda Ana Salvadorena         3106 Dawes         1,139           29         AVAILABLE         3102 Dawes         540           30         Grupo Un Camino Mejor         3108 Dawes         1,620           31         Peking Kitchen         1710 Norman         2,100           32         AVAILABLE         1711 Norman         615           34         Good Deal Tires & Wheels <td< td=""><td></td><td>Westmoreland Dental</td><td>3237 Dawes</td><td>2,800</td></td<>        |       | Westmoreland Dental         | 3237 Dawes  | 2,800  |  |
| 17         Nutriclub         3227 Dawes         600           18         Olga's Unisex Beauty         3225 Dawes         400           19         Chamoy         3223 Dawes         825           20         Heights Barber Shop         3221 Dawes         1,140           21         AVAILABLE         3219 Dawes         870           22         Select Coin Laundry         3217 Dawes         5,600           23         Partida Music & Video         3213 Dawes         2,400           24         Jackson Hewitt Tax Services         3123 Dawes         2,300           25         AmVets Post/Bingo         3115 Dawes         9,000           26         AVAILABLE         3107 Dawes         1,600           27/28         Tienda Ana Salvadorena         3106 Dawes         1,139           29         AVAILABLE         3102 Dawes         540           30         Grupo Un Camino Mejor         3108 Dawes         1,620           31         Peking Kitchen         1710 Norman         2,100           32         AVAILABLE         1711 Norman         2,040           33         Payless Insurance         1717 Norman         615           34         Good Deal Tires & Wheels                                                                                        |       | Guadalupe Pena              | 3231 Dawes  | 400    |  |
| 18         Olga's Unisex Beauty         3225 Dawes         400           19         Chamoy         3223 Dawes         825           20         Heights Barber Shop         3221 Dawes         1,140           21         AVAILABLE         3219 Dawes         870           22         Select Coin Laundry         3217 Dawes         5,600           23         Partida Music & Video         3213 Dawes         2,400           24         Jackson Hewitt Tax Services         3123 Dawes         2,300           25         AmVets Post/Bingo         3115 Dawes         9,000           26         AVAILABLE         3107 Dawes         1,600           27/28         Tienda Ana Salvadorena         3106 Dawes         1,139           29         AVAILABLE         3102 Dawes         540           30         Grupo Un Camino Mejor         3108 Dawes         1,620           31         Peking Kitchen         1710 Norman         2,100           32         AVAILABLE         1711 Norman         2,040           33         Payless Insurance         1717 Norman         615           34         Good Deal Tires & Wheels         1700-1716 S.<br>Westmoreland         3,683           35         <                                                                            |       | Paragon Hair                | 3229 Dawes  | 600    |  |
| 19         Chamoy         3223 Dawes         825           20         Heights Barber Shop         3221 Dawes         1,140           21         AVAILABLE         3219 Dawes         870           22         Select Coin Laundry         3217 Dawes         5,600           23         Partida Music & Video         3213 Dawes         2,400           24         Jackson Hewitt Tax Services         3123 Dawes         2,300           25         AmVets Post/Bingo         3115 Dawes         9,000           26         AVAILABLE         3107 Dawes         1,600           27/28         Tienda Ana Salvadorena         3106 Dawes         1,139           29         AVAILABLE         3102 Dawes         540           30         Grupo Un Camino Mejor         3108 Dawes         1,620           31         Peking Kitchen         1710 Norman         2,100           32         AVAILABLE         1711 Norman         2,040           33         Payless Insurance         1717 Norman         615           34         Good Deal Tires & Wheels         1700-1716 S.<br>Westmoreland         3,683           35         Sprint Spectrum         n/a         -                                                                                                                 | 17    |                             |             | 600    |  |
| 20         Heights Barber Shop         3221 Dawes         1,140           21         AVAILABLE         3219 Dawes         870           22         Select Coin Laundry         3217 Dawes         5,600           23         Partida Music & Video         3213 Dawes         2,400           24         Jackson Hewitt Tax Services         3123 Dawes         2,300           25         AmVets Post/Bingo         3115 Dawes         9,000           26         AVAILABLE         3107 Dawes         1,600           27/28         Tienda Ana Salvadorena         3106 Dawes         1,139           29         AVAILABLE         3102 Dawes         540           30         Grupo Un Camino Mejor         3108 Dawes         1,620           31         Peking Kitchen         1710 Norman         2,100           32         AVAILABLE         1711 Norman         2,040           33         Payless Insurance         1717 Norman         615           34         Good Deal Tires & Wheels         1700-1716 S.<br>Westmoreland         3,683           35         Sprint Spectrum         n/a         -                                                                                                                                                                            | 18    | Olga's Unisex Beauty        | 3225 Dawes  | 400    |  |
| 21       AVAILABLE       3219 Dawes       870         22       Select Coin Laundry       3217 Dawes       5,600         23       Partida Music & Video       3213 Dawes       2,400         24       Jackson Hewitt Tax Services       3123 Dawes       2,300         25       AmVets Post/Bingo       3115 Dawes       9,000         26       AVAILABLE       3107 Dawes       1,600         27/28       Tienda Ana Salvadorena       3106 Dawes       1,139         29       AVAILABLE       3102 Dawes       540         30       Grupo Un Camino Mejor       3108 Dawes       1,620         31       Peking Kitchen       1710 Norman       2,100         32       AVAILABLE       1711 Norman       2,040         33       Payless Insurance       1717 Norman       615         34       Good Deal Tires & Wheels       1700-1716 S.<br>Westmoreland       3,683         35       Sprint Spectrum       n/a       -                                                                                                                                                                                                                                                                                                                                                                    |       |                             |             | 825    |  |
| 22         Select Coin Laundry         3217 Dawes         5,600           23         Partida Music & Video         3213 Dawes         2,400           24         Jackson Hewitt Tax Services         3123 Dawes         2,300           25         AmVets Post/Bingo         3115 Dawes         9,000           26         AVAILABLE         3107 Dawes         1,600           27/28         Tienda Ana Salvadorena         3106 Dawes         1,139           29         AVAILABLE         3102 Dawes         540           30         Grupo Un Camino Mejor         3108 Dawes         1,620           31         Peking Kitchen         1710 Norman         2,100           32         AVAILABLE         1711 Norman         2,040           33         Payless Insurance         1717 Norman         615           34         Good Deal Tires & Wheels         1700-1716 S.<br>Westmoreland         3,683           35         Sprint Spectrum         n/a         -                                                                                                                                                                                                                                                                                                                    |       |                             | 3221 Dawes  | 1,140  |  |
| 23       Partida Music & Video       3213 Dawes       2,400         24       Jackson Hewitt Tax Services       3123 Dawes       2,300         25       AmVets Post/Bingo       3115 Dawes       9,000         26       AVAJLABLE       3107 Dawes       1,600         27/28       Tienda Ana Salvadorena       3106 Dawes       1,139         29       AVAJLABLE       3102 Dawes       540         30       Grupo Un Camino Mejor       3108 Dawes       1,620         31       Peking Kitchen       1710 Norman       2,100         32       AVAILABLE       1711 Norman       2,040         33       Payless Insurance       1717 Norman       615         34       Good Deal Tires & Wheels       1700-1716 S. Westmoreland       3,683         35       Sprint Spectrum       n/a       -                                                                                                                                                                                                                                                                                                                                                                                                                                                                                               |       |                             |             |        |  |
| 24       Jackson Hewitt Tax Services       3123 Dawes       2,300         25       AmVets Post/Bingo       3115 Dawes       9,000         26       AVAILABLE       3107 Dawes       1,600         27/28       Tienda Ana Salvadorena       3106 Dawes       1,139         29       AVAILABLE       3102 Dawes       540         30       Grupo Un Camino Mejor       3108 Dawes       1,620         31       Peking Kitchen       1710 Norman       2,100         32       AVAILABLE       1711 Norman       2,040         33       Payless Insurance       1717 Norman       615         34       Good Deal Tires & Wheels       1700-1716 S.<br>Westmoreland       3,683         35       Sprint Spectrum       n/a       -                                                                                                                                                                                                                                                                                                                                                                                                                                                                                                                                                                | 22    | Select Coin Laundry         | 3217 Dawes  | 5,600  |  |
| 25         AmVets Post/Bingo         3115 Dawes         9,000           26         AVAILABLE         3107 Dawes         1,600           27/28         Tienda Ana Salvadorena         3106 Dawes         1,139           29         AVAILABLE         3102 Dawes         540           30         Grupo Un Camino Mejor         3108 Dawes         1,620           31         Peking Kitchen         1710 Norman         2,100           32         AVAILABLE         1711 Norman         2,040           33         Payless Insurance         1717 Norman         615           34         Good Deal Tires & Wheels         1700-1716 S. Westmoreland         3,683           35         Sprint Spectrum         n/a         -                                                                                                                                                                                                                                                                                                                                                                                                                                                                                                                                                               | 23    | Partida Music & Video       | 3213 Dawes  |        |  |
| 26         AVAILABLE         3107 Dawes         1,600           27/28         Tienda Ana Salvadorena         3106 Dawes         1,139           29         AVAILABLE         3102 Dawes         540           30         Grupo Un Camino Mejor         3108 Dawes         1,620           31         Peking Kitchen         1710 Norman         2,100           32         AVAILABLE         1711 Norman         2,040           33         Payless Insurance         1717 Norman         615           34         Good Deal Tires & Wheels         1700-1716 S. Westmoreland         3,683           35         Sprint Spectrum         n/a         -                                                                                                                                                                                                                                                                                                                                                                                                                                                                                                                                                                                                                                       |       | Jackson Hewitt Tax Services |             | 2,300  |  |
| 27/28         Tienda Ana Salvadorena         3106 Dawes         1,139           29         AVAILABLE         3102 Dawes         540           30         Grupo Un Camino Mejor         3108 Dawes         1,620           31         Peking Kitchen         1710 Norman         2,100           32         AVAILABLE         1711 Norman         2,040           33         Payless Insurance         1717 Norman         615           34         Good Deal Tires & Wheels         1700-1716 S. Westmoreland         3,683           35         Sprint Spectrum         n/a         -                                                                                                                                                                                                                                                                                                                                                                                                                                                                                                                                                                                                                                                                                                       |       |                             | 3115 Dawes  |        |  |
| 29         AVAILABLE         3102 Dawes         540           30         Grupo Un Camino Mejor         3108 Dawes         1,620           31         Peking Kitchen         1710 Norman         2,100           32         AVAILABLE         1711 Norman         2,040           33         Payless Insurance         1717 Norman         615           34         Good Deal Tires & Wheels         1700-1716 S. Westmoreland         3,683           35         Sprint Spectrum         n/a         -                                                                                                                                                                                                                                                                                                                                                                                                                                                                                                                                                                                                                                                                                                                                                                                       |       |                             |             |        |  |
| 30         Grupo Un Camino Mejor         3108 Dawes         1,620           31         Peking Kitchen         1710 Norman         2,100           32         AVAILABLE         1711 Norman         2,040           33         Payless Insurance         1717 Norman         615           34         Good Deal Tires & Wheels         1700-1716 S. Westmoreland         3,683           35         Sprint Spectrum         n/a         -                                                                                                                                                                                                                                                                                                                                                                                                                                                                                                                                                                                                                                                                                                                                                                                                                                                     | 27/28 |                             | 3106 Dawes  | 1,139  |  |
| 31         Peking Kitchen         1710 Norman         2,100           32         AVAILABLE         1711 Norman         2,040           33         Payless Insurance         1717 Norman         615           34         Good Deal Tires & Wheels         1700-1716 S. Westmoreland         3,683           35         Sprint Spectrum         n/a         -                                                                                                                                                                                                                                                                                                                                                                                                                                                                                                                                                                                                                                                                                                                                                                                                                                                                                                                                 | 29    |                             | 3102 Dawes  |        |  |
| 32         AVAILABLE         1711 Norman         2,040           33         Payless Insurance         1717 Norman         615           34         Good Deal Tires & Wheels         1700-1716 S. Westmoreland         3,683           35         Sprint Spectrum         n/a         -                                                                                                                                                                                                                                                                                                                                                                                                                                                                                                                                                                                                                                                                                                                                                                                                                                                                                                                                                                                                       | 30    |                             |             |        |  |
| 33         Payless Insurance         1717 Norman         615           34         Good Deal Tires & Wheels         1700-1716 S. Westmoreland         3,683           35         Sprint Spectrum         n/a         -                                                                                                                                                                                                                                                                                                                                                                                                                                                                                                                                                                                                                                                                                                                                                                                                                                                                                                                                                                                                                                                                        |       |                             | 1710 Norman | 2,100  |  |
| 34 Good Deal Tires & Wheels 1700-1716 S. Westmoreland 35 Sprint Spectrum n/a -                                                                                                                                                                                                                                                                                                                                                                                                                                                                                                                                                                                                                                                                                                                                                                                                                                                                                                                                                                                                                                                                                                                                                                                                               |       | AVAILABLE                   | 1711 Norman | 2,040  |  |
| 34 Good Deal Tires & Wheels Westmoreland 3,683 35 Sprint Spectrum n/a -                                                                                                                                                                                                                                                                                                                                                                                                                                                                                                                                                                                                                                                                                                                                                                                                                                                                                                                                                                                                                                                                                                                                                                                                                      | 33    | Payless Insurance           | 1717 Norman | 615    |  |
| 35 Sprint Spectrum n/a -                                                                                                                                                                                                                                                                                                                                                                                                                                                                                                                                                                                                                                                                                                                                                                                                                                                                                                                                                                                                                                                                                                                                                                                                                                                                     | 34    | Good Deal Tires & Wheels    |             | 3,683  |  |
|                                                                                                                                                                                                                                                                                                                                                                                                                                                                                                                                                                                                                                                                                                                                                                                                                                                                                                                                                                                                                                                                                                                                                                                                                                                                                              | JT    |                             |             |        |  |
| 36 Water Time n/a -                                                                                                                                                                                                                                                                                                                                                                                                                                                                                                                                                                                                                                                                                                                                                                                                                                                                                                                                                                                                                                                                                                                                                                                                                                                                          |       |                             |             | _      |  |
|                                                                                                                                                                                                                                                                                                                                                                                                                                                                                                                                                                                                                                                                                                                                                                                                                                                                                                                                                                                                                                                                                                                                                                                                                                                                                              | 36    | Water Time                  | n/a         | _      |  |